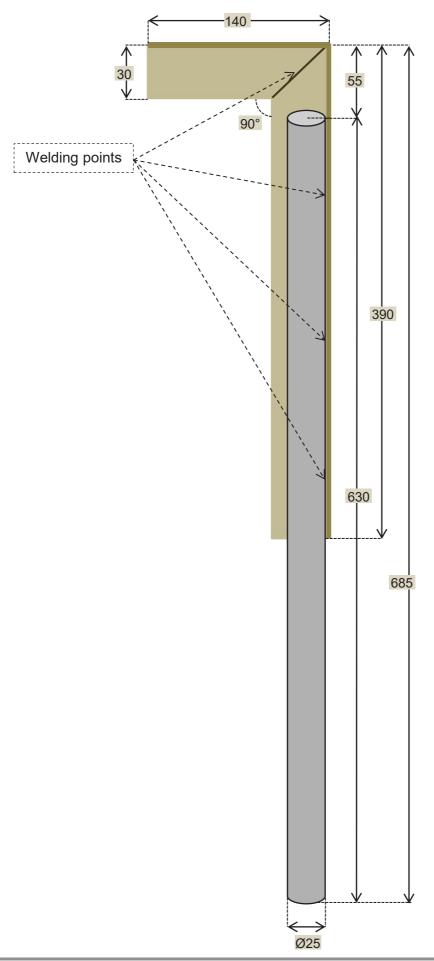

## **TOOLS FOR FOUNTAIN**

May 2017 Dimensions in mm

## 1/ Hooks for the alignment of the inlet and outlet pipes

A- For Outlet pipe

1/ semi-rigid metallic band:



2/ three holes Ø8 and half-rounded form Ø80 (by torsion):







## 2/ Right-angle piece from the inlet to the outlet pipe







## IMPORTANT NOTICE

These technical notes are distributed through the "Pratiques" network between the NGOs who have signed the "Inter Aide Charter". The aim of this network is to facilitate the exchange of ideas and methods between field teams working on development programmes.

We would like to stress here that these technical notes are not prescriptive. Their purpose is not to "say what should be done" but to present experiences that have given positive results in the context in which they were carried out.

"Pratiques" authors allow the reproduction of theses technical notes, provided that the information they contain is reproduced entirely including the **source (Pratiques Network)**, **the authors and this notice**.