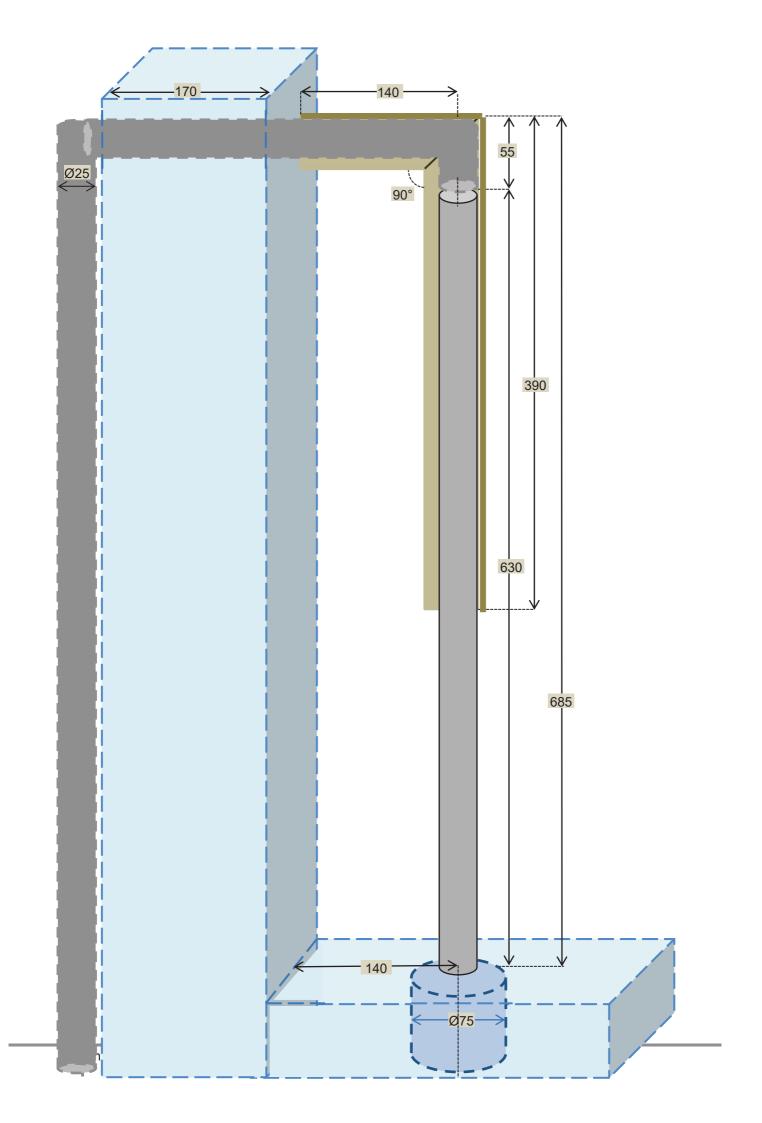

## **TOOLS FOR FOUNTAIN**

May 2017 Dimensions in mm

## 1/ Hooks for the alignment of the inlet and outlet pipes

A- For Outlet pipe

1/ semi-rigid metallic band:



2/ three holes Ø8 and half-rounded form Ø80 (by torsion):







## 2/ Right-angle piece from the inlet to the outlet pipe







## IMPORTANT NOTICE

These technical notes are distributed through the "Pratiques" network between the NGOs who have signed the "Inter Aide Charter". The aim of this network is to facilitate the exchange of ideas and methods between field teams working on development programmes.

We would like to stress here that these technical notes are not prescriptive. Their purpose is not to "say what should be done" but to present experiences that have given positive results in the context in which they were carried out.

"Pratiques" authors allow the reproduction of theses technical notes, provided that the information they contain is reproduced entirely including the **source (Pratiques Network)**, **the authors and this notice**.