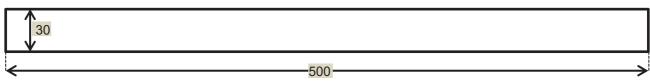

## 1/ Hooks for the alignment of the inlet and outlet pipes

A- For Outlet pipe

1/ semi-rigid metallic band:

2/ three holes Ø8 and half-rounded form Ø80 (by torsion):