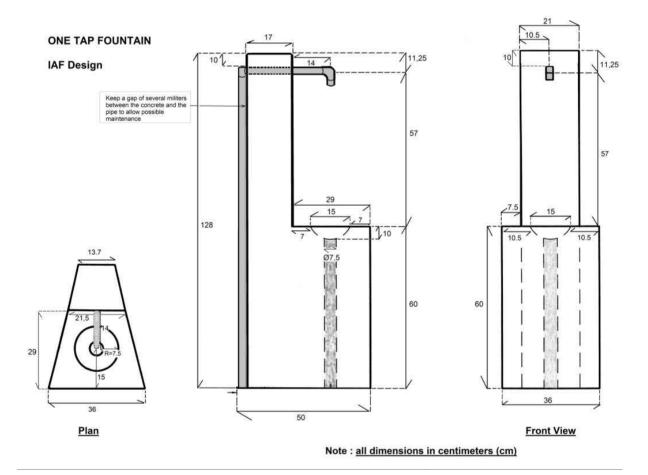

## **TOOLS FOR FOUNTAIN**

May 2017 Dimensions in mm

## 1/ Hooks for the alignment of the inlet and outlet pipes

A- For Outlet pipe

1/ semi-rigid metallic band:



2/ three holes Ø8 and half-rounded form Ø80 (by torsion):







## 2/ Right-angle piece from the inlet to the outlet pipe







## IMPORTANT NOTICE

These technical notes are distributed through the "Pratiques" network between the NGOs who have signed the "Inter Aide Charter". The aim of this network is to facilitate the exchange of ideas and methods between field teams working on development programmes.

We would like to stress here that these technical notes are not prescriptive. Their purpose is not to "say what should be done" but to present experiences that have given positive results in the context in which they were carried out.

"Pratiques" authors allow the reproduction of theses technical notes, provided that the information they contain is reproduced entirely including the **source (Pratiques Network)**, **the authors and this notice**.