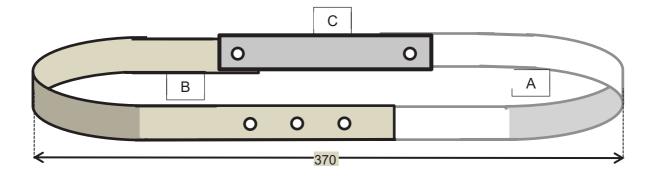

## 1/ Hooks for the alignment of the inlet and outlet pipes

A- For Outlet pipe

1/ semi-rigid metallic band:

2/ three holes Ø8 and half-rounded form Ø80 (by torsion):

## 2/ Right-angle piece from the inlet to the outlet pipe