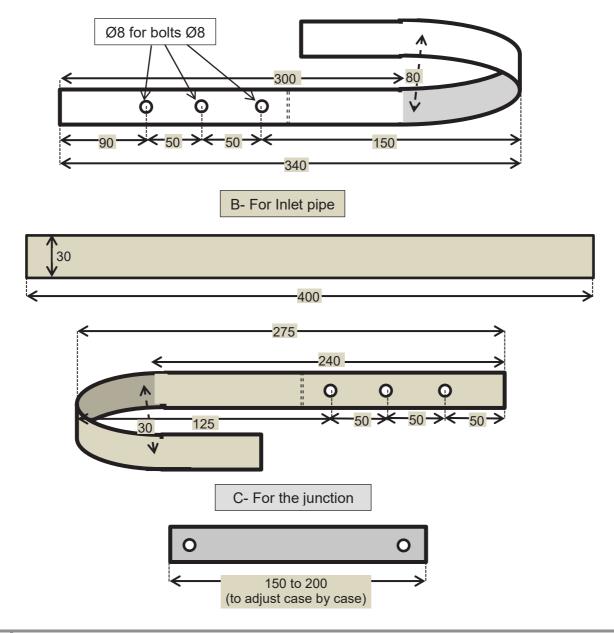

## 1/ Hooks for the alignment of the inlet and outlet pipes

A- For Outlet pipe

1/ semi-rigid metallic band:

2/ three holes Ø8 and half-rounded form Ø80 (by torsion):