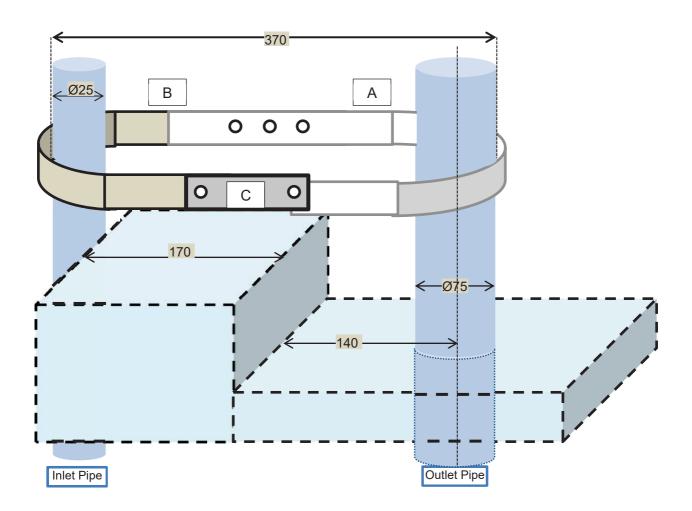

## 1/ Hooks for the alignment of the inlet and outlet pipes

A- For Outlet pipe

1/ semi-rigid metallic band:

2/ three holes Ø8 and half-rounded form Ø80 (by torsion):

## 2/ Right-angle piece from the inlet to the outlet pipe