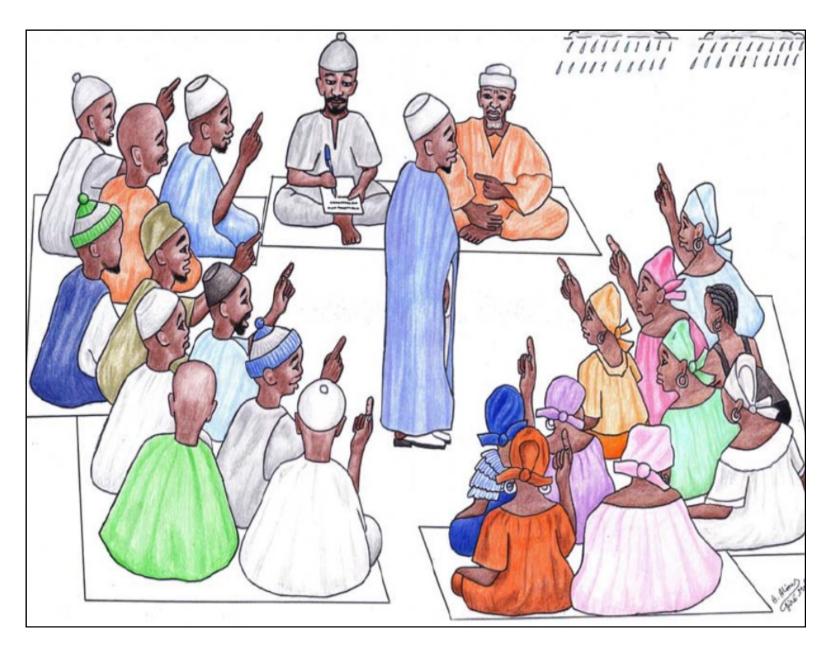

2. If the Chairman cannot solve the issue, the <u>Adviser</u> will reinforce the bylaws and take a decision

3. THE <u>Secretary</u> records every important decision made by the water committee to report it to the community