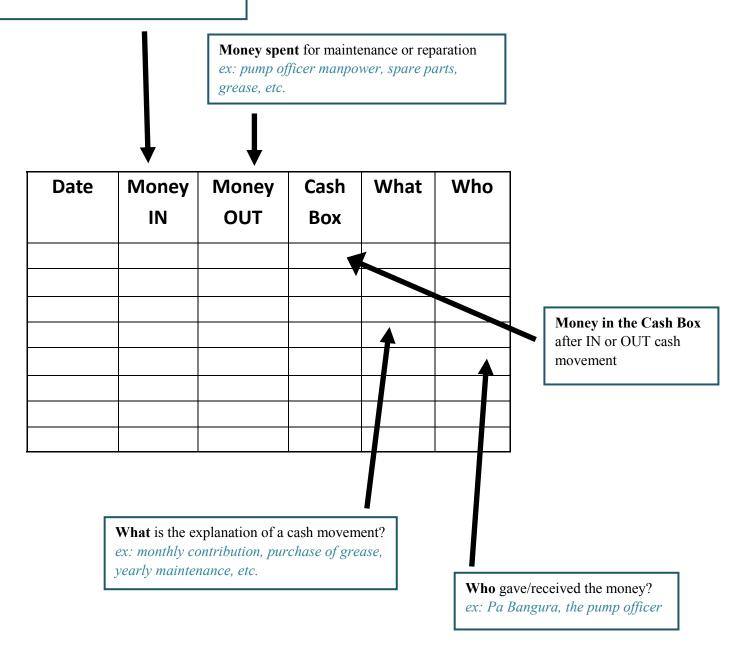

bylaws and take a decision

3. THE <u>Secretary</u> records every important decision made by the water committee to report it to the community



© Groupement ANTEA/ BREES SDRHE – Ségou AFD





© Groupement ANTEA/ BREES SDRHE – Ségou AFD





© Groupement ANTEA/ BREES SDRHE – Ségou AFD





© Groupement ANTEA/ BREES SDRHE – Ségou AFD





© Groupement ANTEA/ BREES SDRHE – Ségou AFD





© Groupement ANTEA/ BREES SDRHE – Ségou AFD





© Groupement ANTEA/ BREES SDRHE – Ségou AFD





© Groupement ANTEA/ BREES SDRHE – Ségou AFD





















**SECRETARY** 



TREASURER CHAIRLADY



PUMP CARE TAKER



**ADVISOR** 



PUMP OFFICER



**SECRETARY** 



COMMUNITY MEMBER



PUMP CARE TAKER



**ADVISOR** 



















**Money collected** from the contribution of community members



**INSPECTION COVER OPENING** 



**BEARINGS GREASING** 







**BOLTS AND NUTS TIGHTENING** 







### WATER POINT CLEANING





### SOAK AWAY





**NOT GOOD** 

**GOOD**