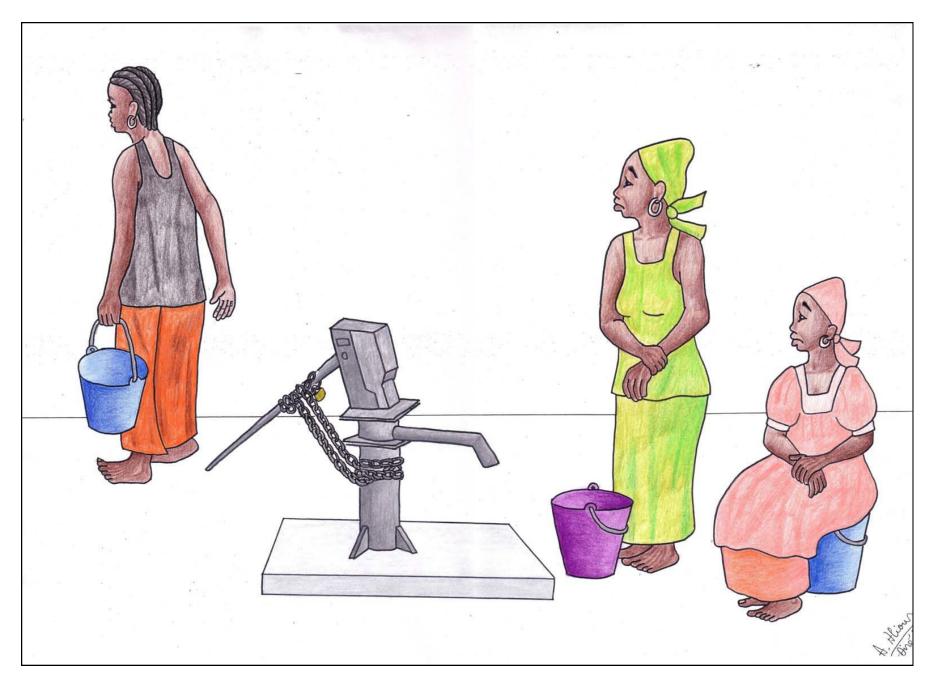

|
|                                                                                                                                         |



© Groupement ANTEA/ BREES SDRHE – Ségou AFD

| 1. THE <b>CHAIRMAN</b> | TAKES DECISIONS | WHEN PROBLEMS OCCUR |
|------------------------|-----------------|---------------------|
|                        |                 |                     |

2. If the Chairman cannot solve the issue, the <u>Adviser</u> will reinforce the bylaws and take a decision

3. THE <u>Secretary</u> records every important decision made by the water committee to report it to the community



© Groupement ANTEA/ BREES SDRHE – Ségou AFD





© Groupement ANTEA/ BREES SDRHE – Ségou AFD





© Groupement ANTEA/ BREES SDRHE – Ségou AFD





© Groupement ANTEA/ BREES SDRHE – Ségou AFD





© Groupement ANTEA/ BREES SDRHE – Ségou AFD





© Groupement ANTEA/ BREES SDRHE – Ségou AFD





© Groupement ANTEA/ BREES SDRHE – Ségou AFD





© Groupement ANTEA/ BREES SDRHE – Ségou AFD





















**SECRETARY** 



TREASURER CHAIRLADY



PUMP CARE TAKER



**ADVISOR** 



PUMP OFFICER



**SECRETARY** 



COMMUNITY MEMBER



PUMP CARE TAKER



**ADVISOR** 



















**Money collected** from the contribution of community members



**INSPECTION COVER OPENING** 



**BEARINGS GREASING** 







**BOLTS AND NUTS TIGHTENING** 







### WATER POINT CLEANING





### SOAK AWAY





**NOT GOOD** 

**GOOD**