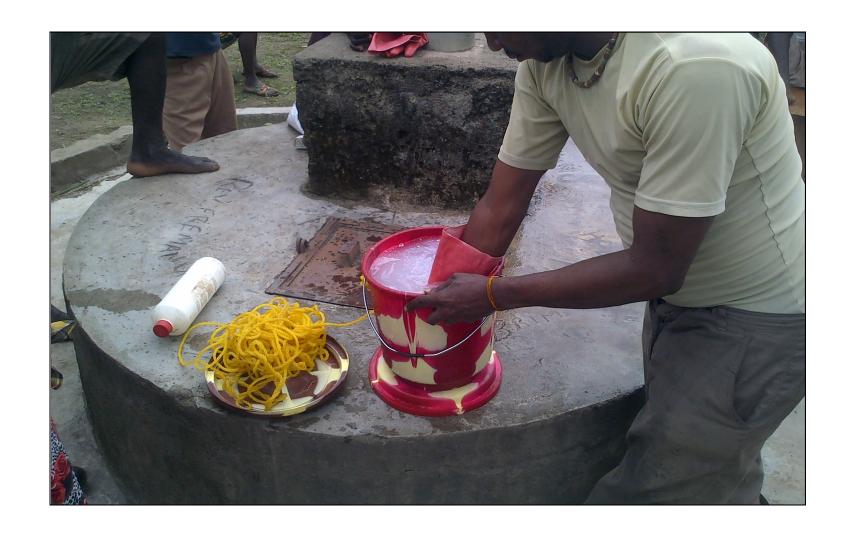

## THE HUMAN BODY





### BASIC MAINTENANCE





### MAJOR MAINTENANCE



















MANPOWER 60,000 LE





# SPARE PARTS 100,000 LE







CHLORINATION 10,000 LE



**TOOL KIT 70,000 LE** 



**CASH BOX 50,000 LE** 

# WHERE DO THE FUNDS COME FROM? **EUROPEAN UNION** (Group of countries) In each country of European Union, people give part of their money to their State. Then, all the States in the European Union gather part of this money to reach a big amount. A proportion of this amount is dedicated to other countries, inclu-SIERRA LEONE ding Sierra Leone. **AFRICA**

Illustration: Imagine you give every year a small part of your money to the Paramount Chief. Because everybody gives some money, there is a big amount of money by the end of the year in each Chiefdom. Then, all the Chiefdoms meet to gather this money. The money will be used to help, for instance, people in Liberia or Guinea who don't have a hand pump.





© G