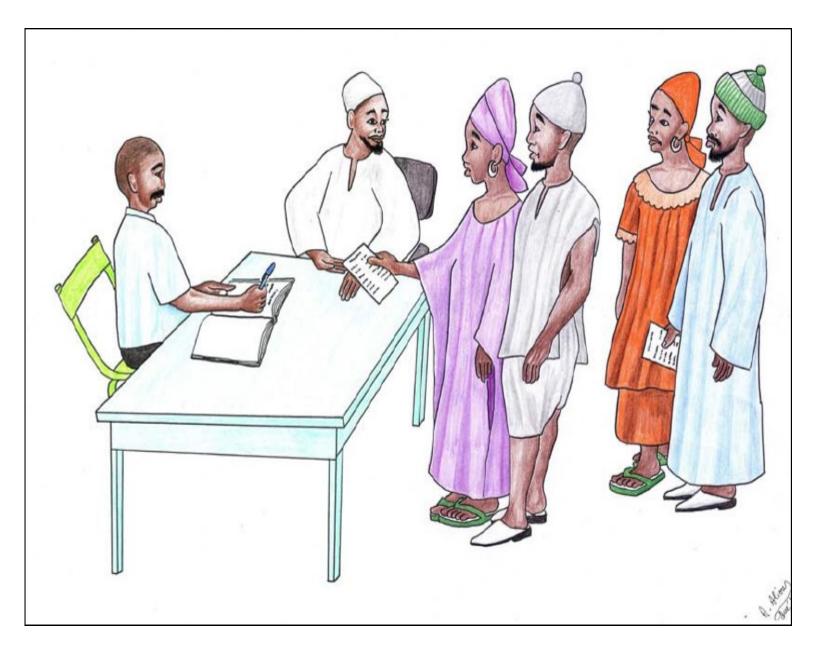

© Groupement ANTEA/ BREES SDRHE – Ségou AFD

| 1. THE <u>CHAIRMAN</u> IS IN CHARGE OF THE MONEY COLLECTION WITH THE SECRETARY AND THE TREASURER             |
|--------------------------------------------------------------------------------------------------------------|
| 2. THE <u>SECRETARY</u> IS IN CHARGE OF THE MONEY COLLECTION WITH THE CHAIRMAN AND THE TREASURER             |
| 3. THE <u>Chairlady (Treasurer)</u> is in charge of the money collection with the Chairman and the Secretary |
|                                                                                                              |
|                                                                                                              |

© Groupement ANTEA/ BREES SDRHE – Ségou AFD

| 1. THE <u>CHAIRMAN</u> ORGANISES MONTHLY MEETINGS WITH THE COMMUNITY TO PRESENT THE ACCOUNTABILITY WITH THE TREASURER AND THE SECRETARY |
|-----------------------------------------------------------------------------------------------------------------------------------------|
| 2. THE <u>Secretary</u> presents the monthly contribution and the defaulters                                                            |
| 3. THE CHAIRLADY (TREASURER) BRINGS THE CASH BOX TO THE MONTHLY MEETING                                                                 |
|                                                                                                                                         |