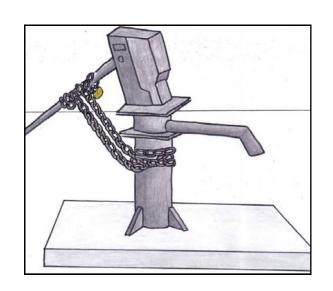

2. If the Chairman cannot solve the issue, the <u>Adviser</u> will reinforce the bylaws and take a decision

3. THE <u>Secretary</u> records every important decision made by the water committee to report it to the community



© Groupement ANTEA/ BREES SDRHE – Ségou AFD





© Groupement ANTEA/ BREES SDRHE – Ségou AFD





© Groupement ANTEA/ BREES SDRHE – Ségou AFD





© Groupement ANTEA/ BREES SDRHE – Ségou AFD





© Groupement ANTEA/ BREES SDRHE – Ségou AFD





© Groupement ANTEA/ BREES SDRHE – Ségou AFD





© Groupement ANTEA/ BREES SDRHE – Ségou AFD





© Groupement ANTEA/ BREES SDRHE – Ségou AFD





















**SECRETARY** 



TREASURER CHAIRLADY



PUMP CARE TAKER



**ADVISOR** 



PUMP OFFICER



**SECRETARY** 



COMMUNITY MEMBER



PUMP CARE TAKER



**ADVISOR** 



















**Money collected** from the contribution of community members



**INSPECTION COVER OPENING** 



**BEARINGS GREASING** 







**BOLTS AND NUTS TIGHTENING** 







### WATER POINT CLEANING





### SOAK AWAY





**NOT GOOD** 

**GOOD**