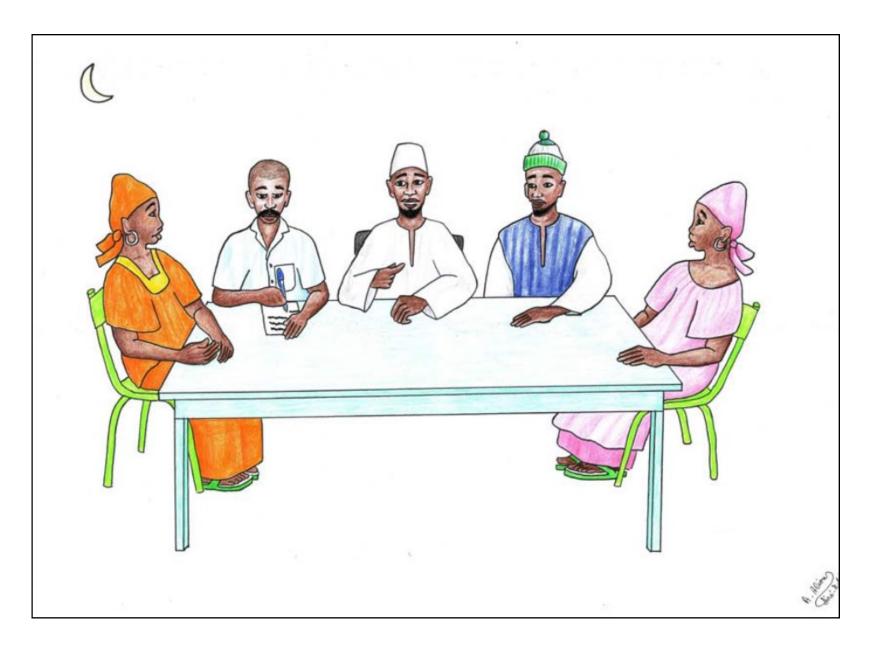

© Groupement ANTEA/ BREES SDRHE – Ségou AFD

| 1. THE <b>CHAIRMAN</b> | TAKES DECISIONS | WHEN PROBLEMS OCCUR |
|------------------------|-----------------|---------------------|
|                        |                 |                     |

2. If the Chairman cannot solve the issue, the <u>Adviser</u> will reinforce the bylaws and take a decision

3. THE <u>Secretary</u> records every important decision made by the water committee to report it to the community