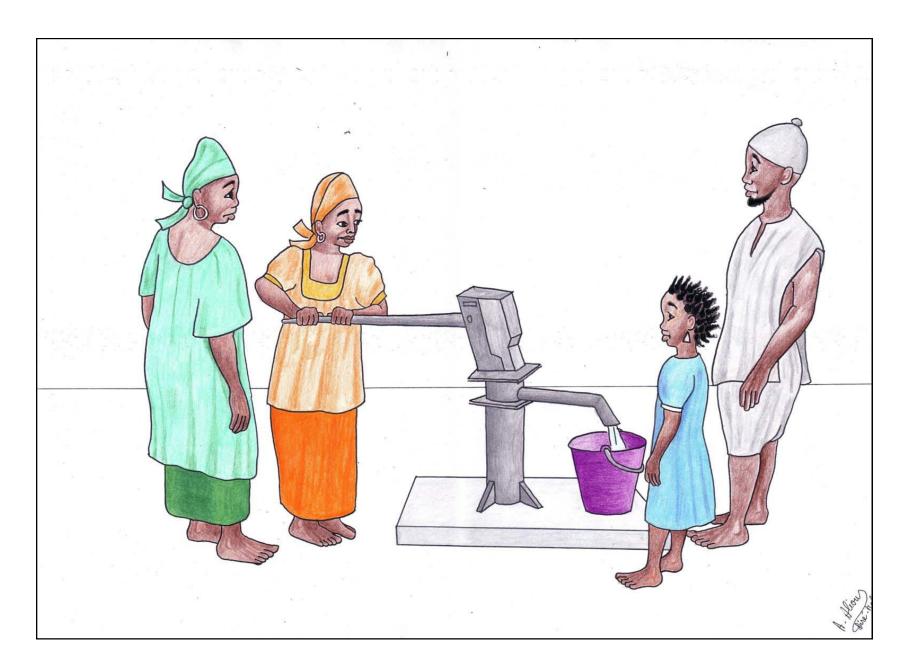

|



© Groupement ANTEA/ BREES SDRHE – Ségou AFD

| 1. THE <b>CHAIRMAN</b> | TAKES DECISIONS | WHEN PROBLEMS OCCUR |
|------------------------|-----------------|---------------------|
|                        |                 |                     |

2. If the Chairman cannot solve the issue, the <u>Adviser</u> will reinforce the bylaws and take a decision

3. THE <u>Secretary</u> records every important decision made by the water committee to report it to the community



© Groupement ANTEA/ BREES SDRHE – Ségou AFD





© Groupement ANTEA/ BREES SDRHE – Ségou AFD





© Groupement ANTEA/ BREES SDRHE – Ségou AFD





© Groupement ANTEA/ BREES SDRHE – Ségou AFD





© Groupement ANTEA/ BREES SDRHE – Ségou AFD





© Groupement ANTEA/ BREES SDRHE – Ségou AFD





© Groupement ANTEA/ BREES SDRHE – Ségou AFD





© Groupement ANTEA/ BREES SDRHE – Ségou AFD





















**SECRETARY** 



TREASURER CHAIRLADY



PUMP CARE TAKER



**ADVISOR** 



PUMP OFFICER



**SECRETARY** 



COMMUNITY MEMBER



PUMP CARE TAKER



**ADVISOR** 



















**Money collected** from the contribution of community members



**INSPECTION COVER OPENING** 



**BEARINGS GREASING** 







**BOLTS AND NUTS TIGHTENING** 







### WATER POINT CLEANING





### SOAK AWAY





**NOT GOOD** 

**GOOD**