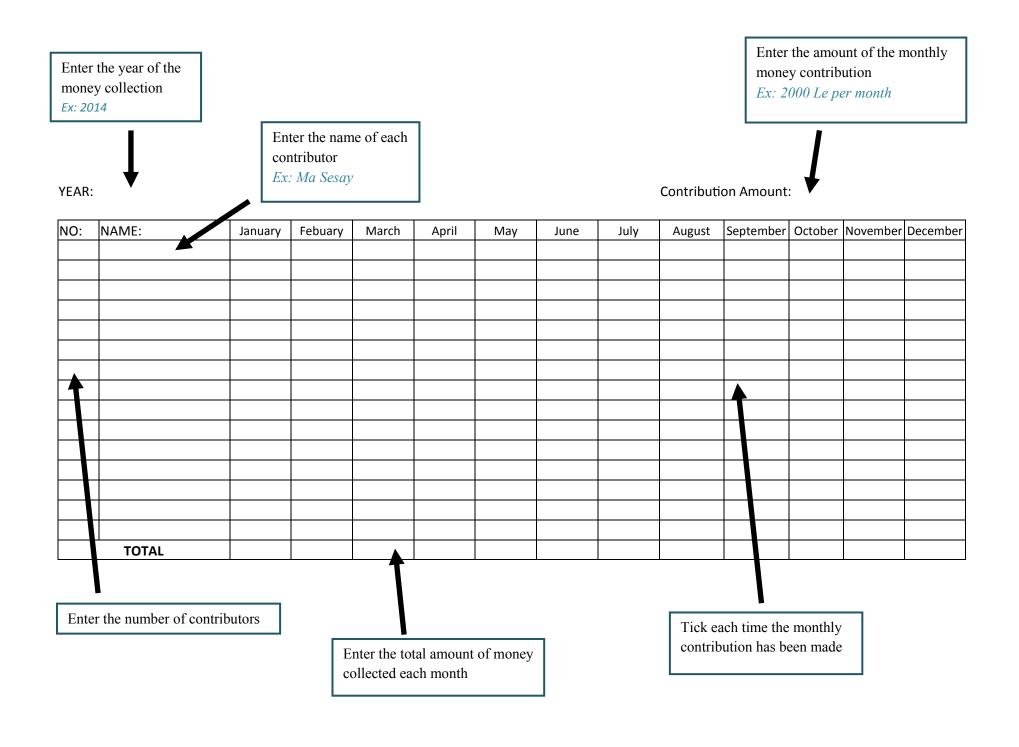

rman cannot solve the issue, the <u>Adviser</u> will reinforce the bylaws and take a decision

3. THE <u>Secretary</u> records every important decision made by the water committee to report it to the community



© Groupement ANTEA/ BREES SDRHE – Ségou AFD





© Groupement ANTEA/ BREES SDRHE – Ségou AFD





© Groupement ANTEA/ BREES SDRHE – Ségou AFD





© Groupement ANTEA/ BREES SDRHE – Ségou AFD





© Groupement ANTEA/ BREES SDRHE – Ségou AFD





© Groupement ANTEA/ BREES SDRHE – Ségou AFD





© Groupement ANTEA/ BREES SDRHE – Ségou AFD





© Groupement ANTEA/ BREES SDRHE – Ségou AFD





















**SECRETARY** 



TREASURER CHAIRLADY



PUMP CARE TAKER



**ADVISOR** 



PUMP OFFICER



**SECRETARY** 



COMMUNITY MEMBER



PUMP CARE TAKER



**ADVISOR** 



















**Money collected** from the contribution of community members



**INSPECTION COVER OPENING** 



**BEARINGS GREASING** 







**BOLTS AND NUTS TIGHTENING** 







### WATER POINT CLEANING





### SOAK AWAY





**NOT GOOD** 

**GOOD**