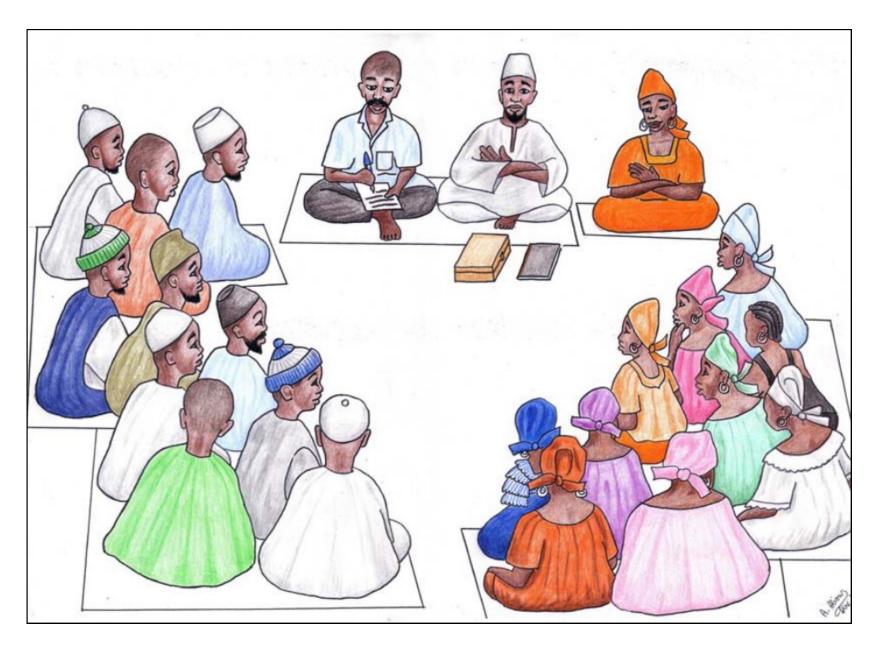

© Groupement ANTEA/ BREES SDRHE – Ségou AFD

| 1. THE <u>CHAIRMAN</u> ORGANISES MONTHLY MEETINGS WITH THE COMMUNITY TO PRESENT THE ACCOUNTABILITY WITH THE TREASURER AND THE SECRETARY |
|-----------------------------------------------------------------------------------------------------------------------------------------|
| 2. THE <u>Secretary</u> presents the monthly contribution and the defaulters                                                            |
| 3. THE CHAIRLADY (TREASURER) BRINGS THE CASH BOX TO THE MONTHLY MEETING                                                                 |
|                                                                                                                                         |