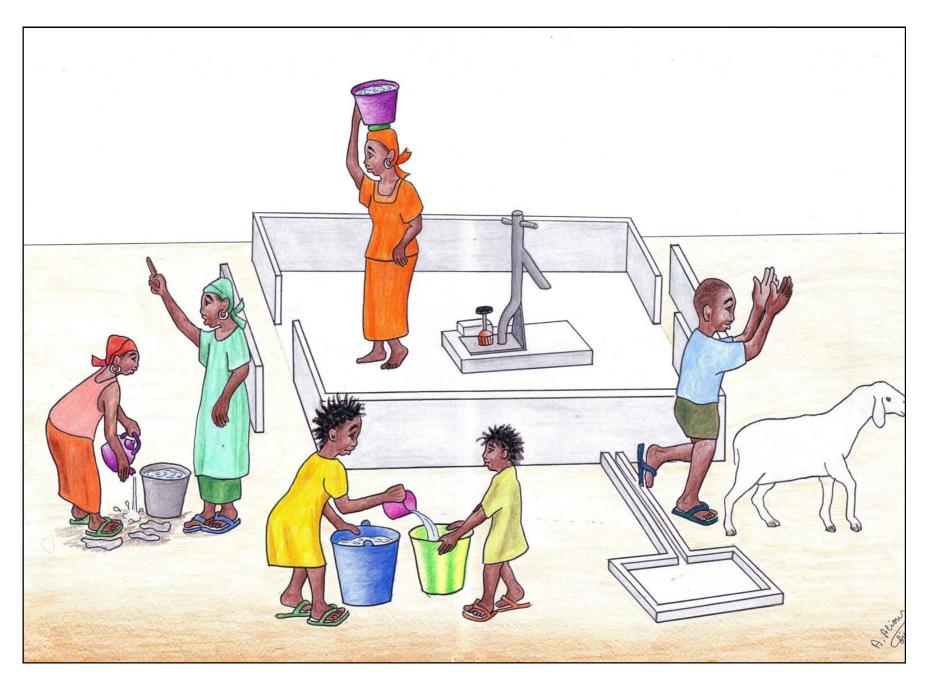

|



© Groupement ANTEA/ BREES SDRHE – Ségou AFD

| 1. THE <b>CHAIRMAN</b> | TAKES DECISIONS | WHEN PROBLEMS OCCUR |
|------------------------|-----------------|---------------------|
|                        |                 |                     |

2. If the Chairman cannot solve the issue, the <u>Adviser</u> will reinforce the bylaws and take a decision

3. THE <u>Secretary</u> records every important decision made by the water committee to report it to the community



© Groupement ANTEA/ BREES SDRHE – Ségou AFD





© Groupement ANTEA/ BREES SDRHE – Ségou AFD





© Groupement ANTEA/ BREES SDRHE – Ségou AFD





© Groupement ANTEA/ BREES SDRHE – Ségou AFD





© Groupement ANTEA/ BREES SDRHE – Ségou AFD





© Groupement ANTEA/ BREES SDRHE – Ségou AFD





© Groupement ANTEA/ BREES SDRHE – Ségou AFD





© Groupement ANTEA/ BREES SDRHE – Ségou AFD





















**SECRETARY** 



TREASURER CHAIRLADY



PUMP CARE TAKER



**ADVISOR** 



PUMP OFFICER



**SECRETARY** 



COMMUNITY MEMBER



PUMP CARE TAKER



**ADVISOR** 



















**Money collected** from the contribution of community members



**INSPECTION COVER OPENING** 



**BEARINGS GREASING** 







**BOLTS AND NUTS TIGHTENING** 







### WATER POINT CLEANING





### SOAK AWAY





**NOT GOOD** 

**GOOD**