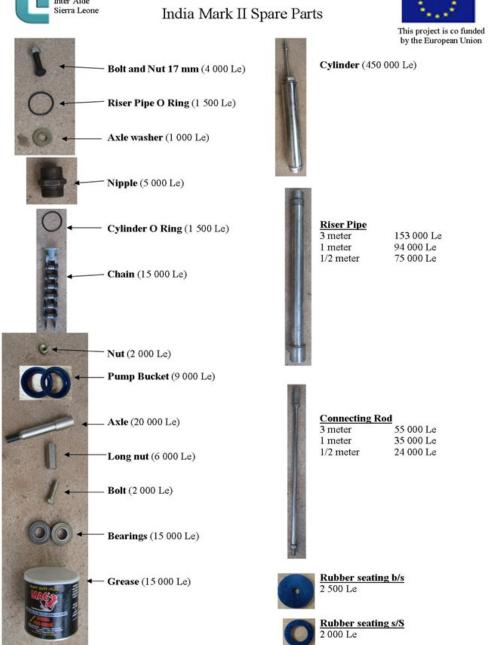

# SPARE PARTS 100,000 LE

CHLORINATION 10,000 LE

**TOOL KIT 70,000 LE** 

**CASH BOX 50,000 LE** 