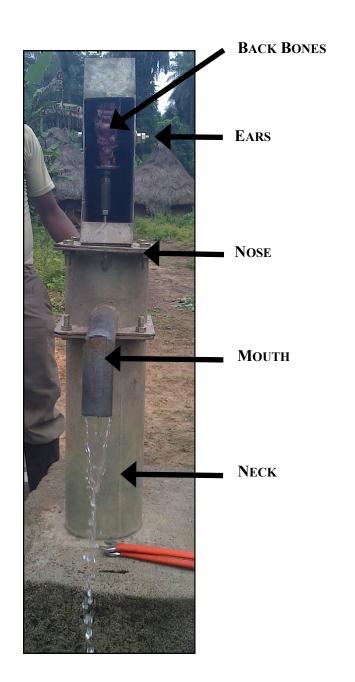

## THE HUMAN BODY





### BASIC MAINTENANCE





### MAJOR MAINTENANCE



















MANPOWER 60,000 LE





# SPARE PARTS 100,000 LE







CHLORINATION 10,000 LE



**TOOL KIT 70,000 LE** 



**CASH BOX 50,000 LE** 

# WHERE DO THE FUNDS COME FROM? **EUROPEAN UNION** (Group of countries) In each country of European Union, people give part of their money to their State. Then, all the States in the European Union gather part of this money to reach a big amount. A proportion of this amount is dedicated to other countries, inclu-SIERRA LEONE ding Sierra Leone. **AFRICA**

Illustration: Imagine you give every year a small part of your money to the Paramount Chief. Because everybody gives some money, there is a big amount of money by the end of the year in each Chiefdom. Then, all the Chiefdoms meet to gat